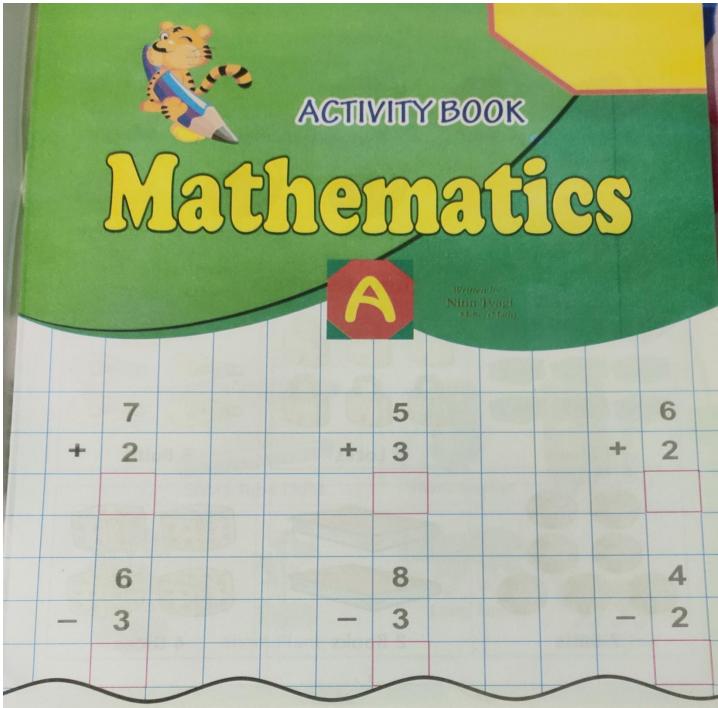

## **GOLDEN ERA ENGLISH SCHOOL**

Golapar, Barbigha (Sheikhpura)

Covid-19 Lockdown Home Work

**Class-NURSERY** 

Subject-MATH

**\*** Write and remember.

| THK | REE<br>tos              | 3           |                       | 1          | (            |         |           | FO<br>Fit   | UR<br>hes                        | 3 4 |                       |         |                 |                   |
|-----|-------------------------|-------------|-----------------------|------------|--------------|---------|-----------|-------------|----------------------------------|-----|-----------------------|---------|-----------------|-------------------|
|     | number                  |             |                       |            |              |         | 100<br>(3 | Trace the n |                                  | 7.1 |                       | 74      |                 | 74                |
| 3   |                         |             | 10                    |            |              | 2       |           | 4           |                                  |     | hinty<br>I s          |         |                 | 12                |
|     |                         | 13          | 13                    |            |              | 3       | 3         |             |                                  | 4   | had a                 | hange - | lange -         | tonger<br>The The |
|     | 3                       | 13          | 13                    | 13         |              | 3       | 3         |             | hing                             | 4   | Lite                  | int.    | Link            | 4                 |
|     |                         |             |                       | 3          |              | 3       | 3         |             | 4                                | 4   | 4                     | 4       | 4               | 4                 |
|     | 3                       |             |                       | 3          |              | 3       | 3         | 4           | hand                             | 4   | 4                     |         |                 |                   |
|     |                         |             |                       |            |              |         |           |             |                                  |     |                       |         |                 |                   |
|     |                         |             |                       | 1 50 105   | TEACHER'S SK | SNATURE |           | DATE        |                                  |     | Energies functor Book | (8.15   | TLAONER'S SIGNA | 7,56              |
|     |                         |             | Company familiar back | 19 105     |              | SWATUSE |           | DATE        |                                  |     | Company Auston Base   |         | EAGER'S SERV    | 7.05              |
|     |                         |             |                       | 10 10<br>5 |              |         |           | DATE        |                                  |     |                       |         |                 | 1.05              |
|     | 5                       |             |                       |            |              |         |           | (           | 5                                |     |                       |         |                 | 7.05              |
|     | 2<br>5<br>FIVE<br>Books |             |                       |            |              |         |           | (           | 5<br>5<br>5<br>5<br>1<br>2       |     |                       |         |                 |                   |
| Tre | ice the n               | 2           |                       |            |              |         |           | Trace the   | SIX<br>salls<br>1 2<br>a numbers |     |                       |         |                 |                   |
| Tre |                         | 2           | 3 4                   |            |              |         | 5         |             | 12                               |     |                       |         |                 |                   |
| Tre | ice the n               | 2<br>umbers | 3 4                   |            |              |         | 5         | Trace the   | numbers                          |     |                       |         |                 |                   |
| Tre | ice the n               | 2<br>umbers |                       | 5          |              |         | 5         | Trace the   | 1 2<br>numbers<br>6<br>6         | 6   |                       |         |                 |                   |