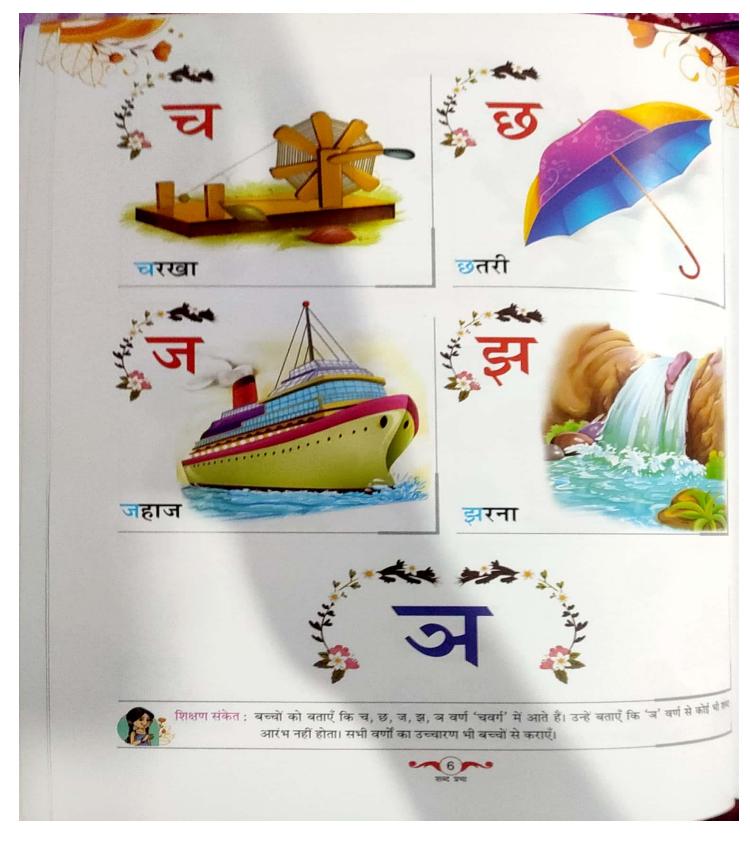

## **GOLDEN ERA ENGLISH SCHOOL**

## Golapar, Barbigha (Sheikhpura)

Covid-19 Lockdown Home Work

Class-L.K.G Subject-HINDI

\* Read and remember.

शिक्षण संकेत : बच्चों को बताएँ कि ट, ठ, ड, ढ, ण वर्ण 'टवर्ग' में आते हैं। बच्चों को ट–ठ तथा ड–ढ के उच्चारण में अंतर बताएँ। सभी वर्णों का उच्चारण भी बच्चों से कराएँ।