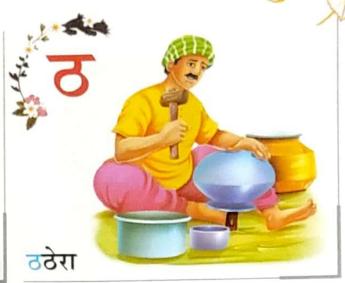

## Golapar, Barbigha (Sheikhpura)

Covid-19 Lockdown Home Work

Class-L.K.G Subject-HINDI

\* Read and remember.

शिक्षण संकेत : बच्चों को बताएँ कि ट, ठ, ड, ढ, ण वर्ण 'टवर्ग' में आते हैं। बच्चों को ट–ठ तथा ड–ढ के उच्चारण में अंतर बताएँ। सभी वर्णों का उच्चारण भी बच्चों से कराएँ।