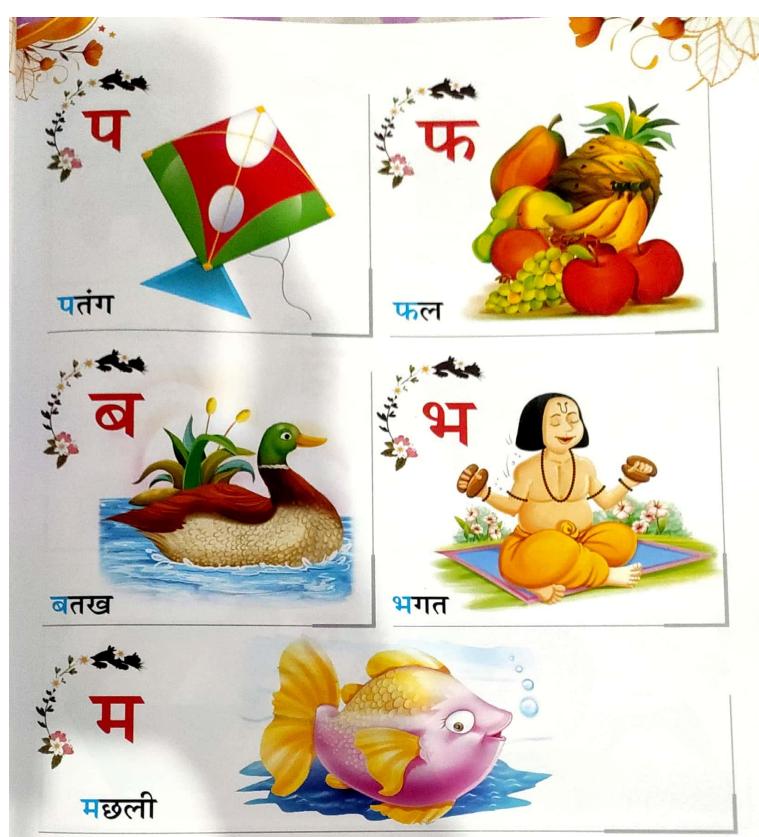

शिक्षण संकेत : बच्चों को बताएँ कि त, थ, द, ध, न वर्ण 'तवर्ग' में आते हैं। बच्चों को त–थ तथा द–ध के उच्चारण में बताएँ। सभी वर्णों का उच्चारण भी बच्चों से कराएँ।

शिक्षण संकेत: बच्चों को बताएँ कि प, फ, ब, भ, म वर्ण 'पवर्ग' में आते हैं। बच्चों को प-फ तथा ब-भ के उच्चारण में अंतर बताएँ। 'म' तथा 'भ' की बनावट में भी अंतर बताएँ तथा सभी वर्णों का उच्चारण बच्चों से कराएँ।