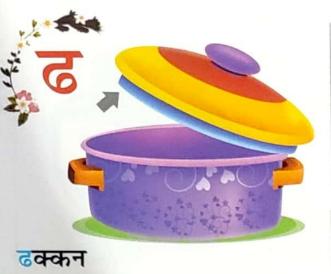

## Golapar, Barbigha (Sheikhpura)

Covid-19 Lockdown Home Work

Class-L.K.G Subject-HINDI

\* Read and remember.

शिक्षण संकेत : बच्चों को बताएँ कि ट, ठ, ड, ढ, ण वर्ण 'टवर्ग' में आते हैं। बच्चों को ट–ठ तथा ड–ढ के उच्चारण में अंतर बताएँ। सभी वर्णों का उच्चारण भी बच्चों से कराएँ।