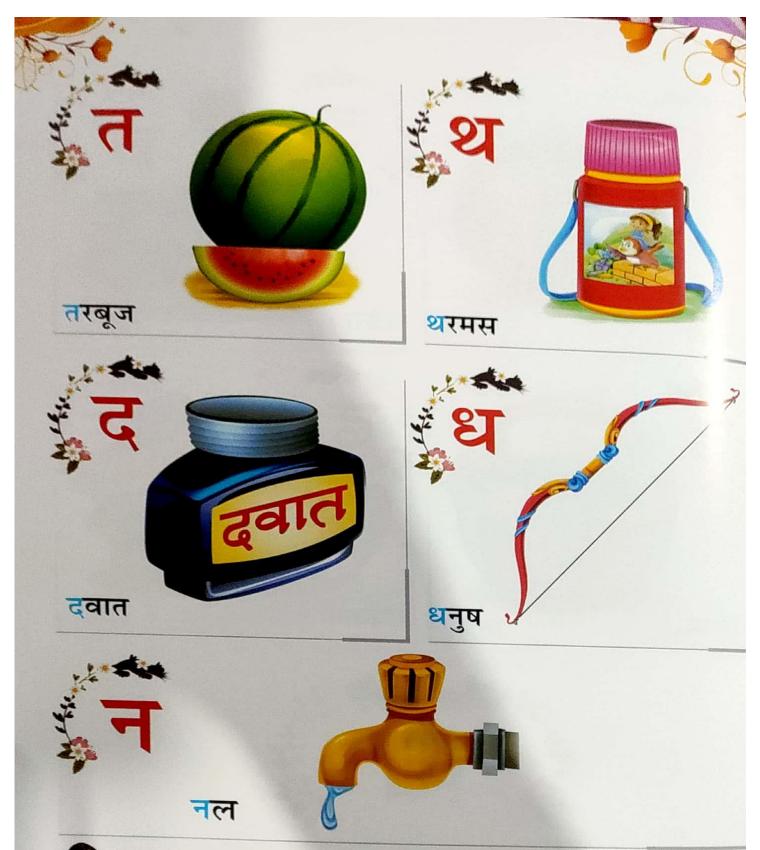

शिक्षण संकेत : बच्चों को बताएँ कि त, थ, द, ध, न वर्ण 'तवर्ग' में आते हैं। बच्चों को त–थ तथा द–ध के उच्चारण में बताएँ। सभी वर्णों का उच्चारण भी बच्चों से कराएँ।

शिक्षण संकेत: बच्चों को बताएँ कि प, फ, ब, भ, म वर्ण 'पवर्ग' में आते हैं। बच्चों को प-फ तथा ब-भ के उच्चारण में अंतर बताएँ। 'म' तथा 'भ' की बनावट में भी अंतर बताएँ तथा सभी वर्णों का उच्चारण बच्चों से कराएँ।