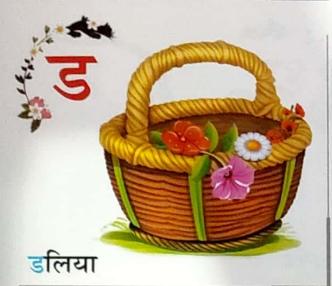

## Golapar, Barbigha (Sheikhpura)

Covid-19 Lockdown Home Work

Class-L.K.G Subject-HINDI

\* Read and remember.

शिक्षण संकेत : बच्चों को बताएँ कि ट, ठ, ड, ढ, ण वर्ण 'टवर्ग' में आते हैं। बच्चों को ट–ठ तथा ड–ढ के उच्चारण में अंतर बताएँ। सभी वर्णों का उच्चारण भी बच्चों से कराएँ।